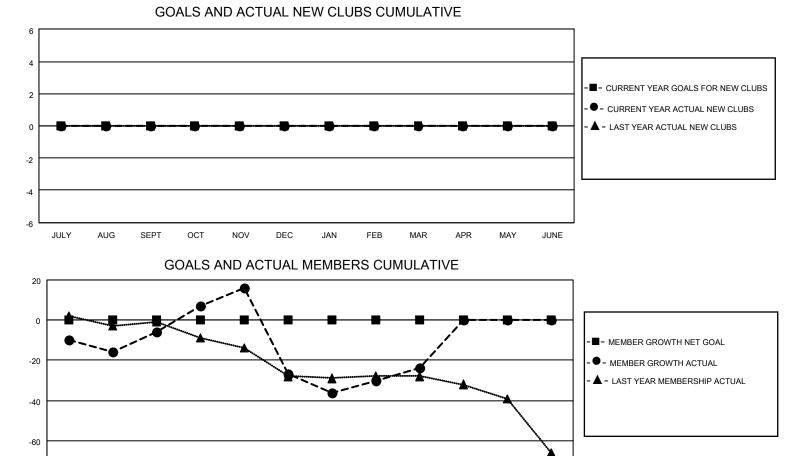

## LOCATION DELAWARE

District 22 D

Results as of: 3/31/2022

|               | Club          | S           |               | Members               |                         |                         |                                                    |  |
|---------------|---------------|-------------|---------------|-----------------------|-------------------------|-------------------------|----------------------------------------------------|--|
|               | RESULTS FOR   | R 2021-2022 |               | RESULTS FOR 2021-2022 |                         |                         |                                                    |  |
| QUARTER       | NEW CLUB GOAL | NEW CLUBS   | DROPPED CLUBS | QUARTER MEN           | MBER GROWTH NET<br>GOAL | MEMBER GROWTH<br>ACTUAL | DROPPED<br>MEMBERS ACTUAL<br>(including transfers) |  |
| JULY/AUG/SEPT | 0             | 0           | 0             | JULY/AUG/SEPT         | 0                       | 31                      | 33                                                 |  |
| OCT/NOV/DEC   | 0             | 0           | 1             | OCT/NOV/DEC           | 0                       | 58                      | 68                                                 |  |
| JAN/FEB/MAR   | 0             | 0           | 0             | JAN/FEB/MAR           | 0                       | 31                      | 24                                                 |  |
| APR/MAY/JUNE  | 0             | 0           | 0             | APR/MAY/JUNE          | 0                       | 0                       | 0                                                  |  |

| -80 |      |     |      |     |     |     |     |     |     |     |     |      |
|-----|------|-----|------|-----|-----|-----|-----|-----|-----|-----|-----|------|
|     | JULY | AUG | SEPT | OCT | NOV | DEC | JAN | FEB | MAR | APR | MAY | JUNE |